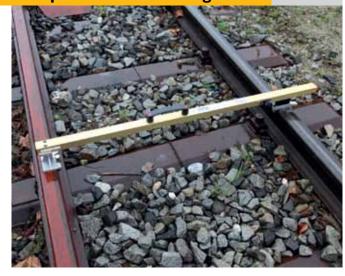

## For measuring

- Track gauge
- Check rail gauge
- Flange groove
- Back to back distance
- Cross level on flat bottom and grooved rails
- Combined track construction measuring device for new track and maintenance
- All values are clearly shown on a display and therefore can be viewed easily at one glance
- Made of gold anodised sturdy aluminium tube, with integrated electronics and measuring mechanics
- With turning knob for gauge adjustment
- Weight ~2.5 kg

## Measuring range:

- Track gauge -20 mm/+40 mm
- Superelevation +/- 200 mm
- Flange groove 20 128 mm
- Check rail gauge 1347 1455 mm
- Back to back distance 1327 1435 mm