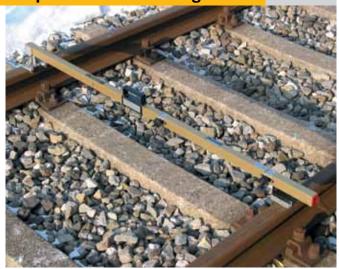

### For measuring

- Track gauge
- Superelevation
- · Light-weight, handy size
- · Aluminium rectangular tube
- · Gold anodised, insulated
- · Superelevation measuring integrated
- Weight ~2.5 kg

Other gauges available upon request.

### Measuring range:

- Track gauge 1415 mm to 1500 mm
- Superelevation -30 mm to +200 mm
- Measuring accuracy +/-0.5 mm
- Scale graduation 1 graduation mark = 1 mm