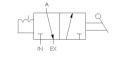

#### Part Number: VZH-3501

 
 Description
 VERSA V-SERIES DIRECTIONAL CONTROL VALVE

 Title:
 Valve, 3-Way, Brass

 Actuator(s):
 Hand Lever-Offset | Detent

Function: 3-way, 2-position, Normally Closed

Body: Body Ported, 1/2" NPT, Body Ported