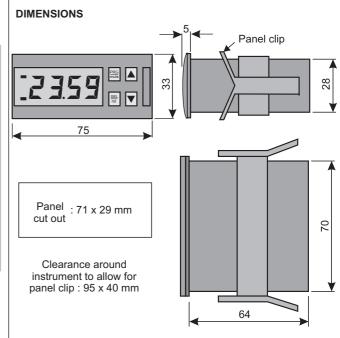

The TT32 programmable timer, packaged in a compact  $75 \times 33 \times 69$  mm housing, is an extremely versatile product offering nine operating modes applied to two timed output relay contacts. When only one of the timers is being used, the other output acts as an instantaneous set of changeover contacts. The single model provides timing from 0.1 seconds to 100 hours.