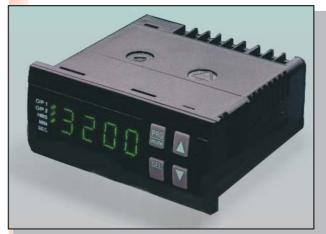

# TT32 DUAL DIGITAL TIMER

- 9 Programmable modes
- 6 Timing ranges
- O Security code
- O 2 Timed or 1 timed + 1 instantaneous contact
- O Programmable reset function
- O External hold & reset
- O IP65 water & dust protection
- O LED status & timing indicators

The TT32 programmable timer, packaged in a compact  $75 \times 33 \times 69$  mm housing, is an extremely versatile product offering nine operating modes applied to two timed output relay contacts. When only one of the timers is being used, the other output acts as an instantaneous set of changeover contacts. The single model provides timing from 0.1 seconds to 100 hours.